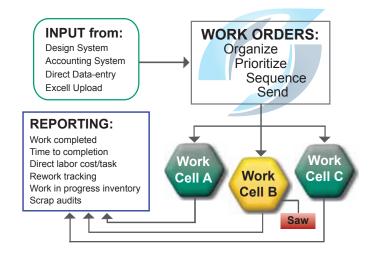

## **CUSTOM MANAGED WORKFLOW**

**opsstream** MC provides a single location for the distribution and management of saw configuration, prioritization and workflow.

**opsstream** MC manages your "to do" list of orders and specific work activities for workers and workstations. Simple to use and modify, our platform gives you control to:

- > Import work orders
- > Establish priorities
- Coordinate work activities across work cells
- > Dynamically alter priorities to accommodate re-work or rush orders

**opsstream** MC coordinates changes in work priorities across all work sites to optimally meet changing customer needs and priorities while reducing waste.

## **Additional Benefits to Your Operation:**

- Reduces production time for rush / special orders
- Reduces errors from manual data entry
- Synchronizes workflow across multiple work cells and devices
- Reports detailed time/activity and time/worker (direct labor costs per activity)
- Adapts to changing business needs
- Highly Expandable