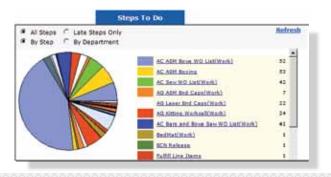

## **CUSTOM MANAGED WORKFLOW**

**opsstream** MC provides a single location for the distribution and management of saw configuration, prioritization and workflow.

**opsstream** MC manages your "to do" list of orders and specific work activities for workers and workstations. Simple to use and modify, our platform gives you control to:

- > Import work orders
- > Establish priorities
- Coordinate work activities across work cells
- > Dynamically alter priorities to accommodate re-work or rush orders

**opsstream** MC coordinates changes in work priorities across all work sites to optimally meet changing customer needs and priorities while reducing waste.